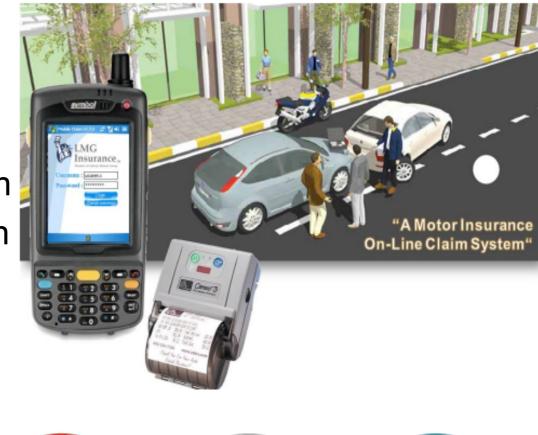

## Arunsawad Dot Com

- Mobile solution for emergency medical service, insurance accident reports and claims and mobile solutions for hospitality industry.
- Thailand ICT Award (TICTA)
  - 2009: e-Government category
  - 2008: Financial Application
  - 2008: e-Logistic & Supply Chain Application
  - 2008: Research & Development Application
  - 2007: General application category